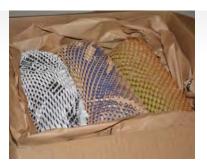

## **Die Cut Paper**

• Base Weight: 50#

• Color: Brown or White

• Unexpanded Roll Length: 1,000'

• Expanded Roll Length: 1,680'

• Unexpanded Paper Width: 20"

• Expanded Paper Width: 14"

## **Interleaf Paper**

• Base Weight: 15#

• Color: White (other colors available)

• Roll Length: 3,360'

• Paper Width: 12"

- Accommodates both standard and heavy duty die cut paper as alternative to 3/16" and 1/2" bubbles.
- The automated HV machine expands the die cut paper into 3D honey comb profile for protective wrapping and cushioning.
- Interleaf tissue offers surface protection and prevents die-cut from nesting.
- Precise speed dial and simple foot pedal dispense Geami up to 30" per second.
- Paper based materials are sustainable, curbside recyclable, aesthetically pleasing.