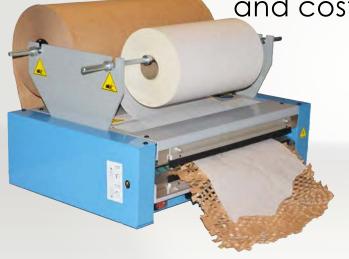

## Optimize your wrapping speed and packing throughput

The Geami WrapPak HV creates packing materials right at your packing station. As it is an electronically operated converter, the system can significantly improve wrapping speed and overall productivity.

#### Converter

• Dimensions: 28" x 20" x 17" (W x D x H)

Weight: 70 lbs.Voltage: 120 VoltPower: 320 Watt

• Speed: Up to 30" per second