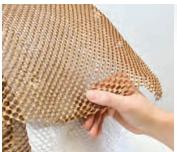

## **Interleaf Paper**

• Base Weight: 15#

• Color: White (other colors available)

• Roll Length: 3,360'

• Paper Width: 12"

- Accommodates both standard and heavy duty die cut paper as alternative to 3/16" and 1/2" bubbles.
- The automated HV machine expands the die cut paper into 3D honey comb profile for protective wrapping and cushioning.
- Interleaf tissue offers surface protection and prevents die-cut from nesting.
- Precise speed dial and simple foot pedal dispense Geami up to 30" per second.
- Paper based materials are sustainable, curbside recyclable, aesthetically pleasing.