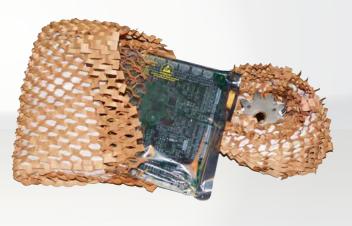

## **Interleaf Paper**

• Base Weight: 15#

• Color: White (other colors available)

• Roll Length: 3,360'

• Paper Width: 12"

- Accommodates both standard and heavy duty die cut paper as alternative to 3/16" and 1/2" bubbles.
- The automated HV machine expands the die cut paper into 3D honey comb profile for protective wrapping and cushioning.
- Interleaf tissue offers surface protection and prevents die-cut from nesting.
- Precise speed dial and simple foot pedal dispense Geami up to 30" per second.
- Paper based materials are sustainable, curbside recyclable, aesthetically pleasing.