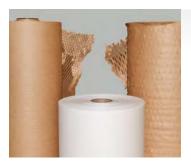

## **Die Cut Paper**

• Base Weight: 50#

• Color: Brown or White

• Unexpanded Roll Length: 1,000'

• Expanded Roll Length: 1,680'

• Unexpanded Paper Width: 20"

• Expanded Paper Width: 14"

## **Interleaf Paper**

• Base Weight: 15#

• Color: White (other colors available)

• Roll Length: 3,360'

• Paper Width: 12"

- Accommodates both standard and heavy duty die cut paper as alternative to 3/16" and 1/2" bubbles.
- The automated HV machine expands the die cut paper into 3D honey comb profile for protective wrapping and cushioning.
- Interleaf tissue offers surface protection and prevents die-cut from nesting.
- Precise speed dial and simple foot pedal dispense Geami up to 30" per second.
- Paper based materials are sustainable, curbside recyclable, aesthetically pleasing.