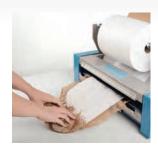

## Optimize your wrapping speed and packing throughput

The Geami WrapPak HV creates packing materials right at your packing station. As it is an electronically operated converter, the system can significantly improve wrapping speed and overall productivity.

#### Converter

• Dimensions: 28" x 20" x 17" (W x D x H)

Weight: 70 lbs.Voltage: 120 VoltPower: 320 Watt

• Speed: Up to 30" per second